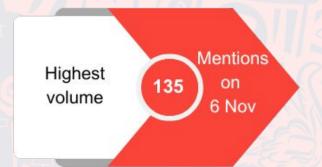

#### Over a 244 day period:

- Cumulative potential reach of 3.9M
- Advertising Sales Revenue (ASR) of AUD \$4.8M
- Most effective medium online

TV