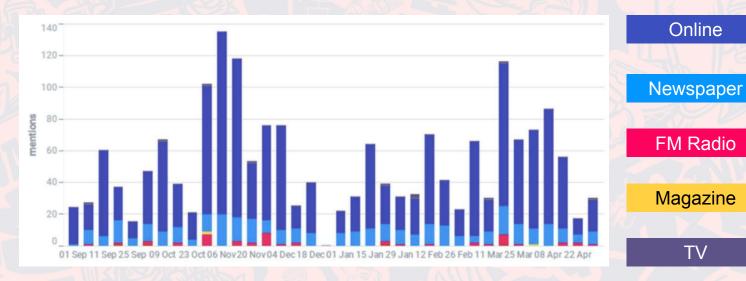

#### Over a 244 day period:

- Cumulative potential reach of 3.9M
- Advertising Sales Revenue (ASR) of AUD \$4.8M
- Most effective medium online

TV