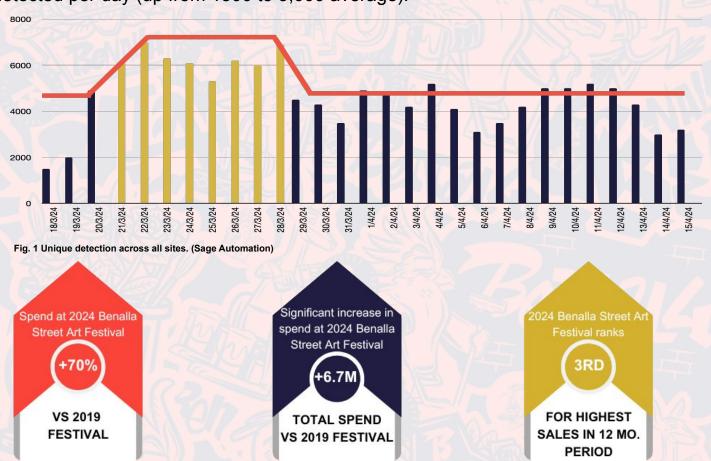

## 2024 Visitation and Spend

 Visitation during the Benalla Street Art Festival increased significantly with 5,500 to 7,000 unique devices detected per day (up from 1500 to 3,000 average).