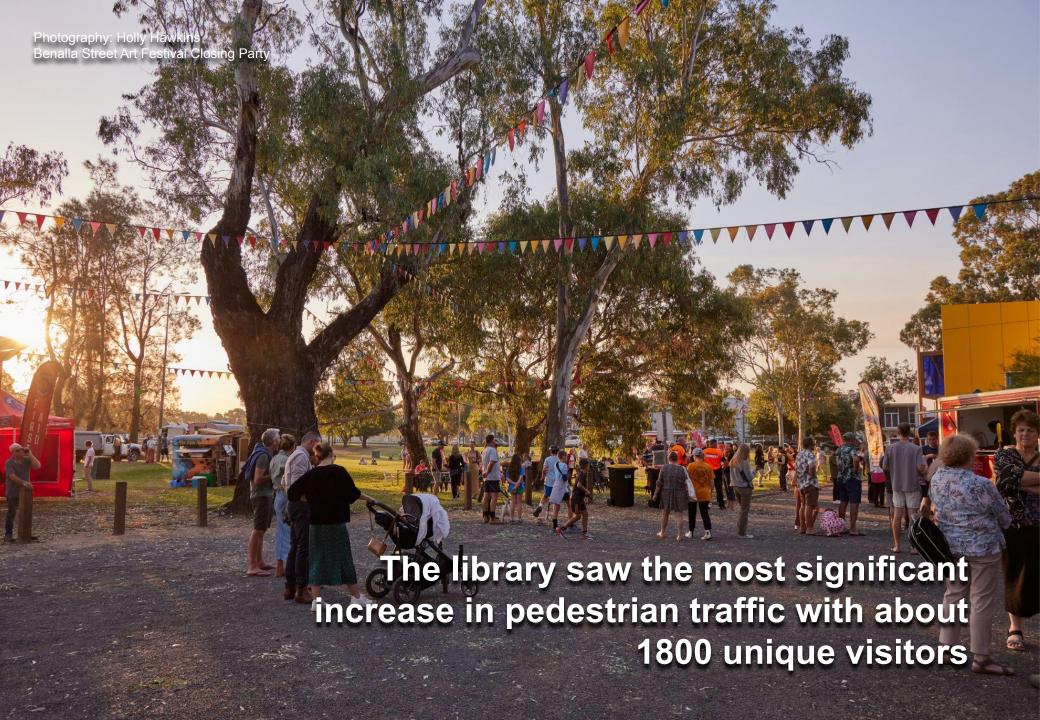

## 2024 Visitation and Spend

 Visitation during the Benalla Street Art Festival increased significantly with 5,500 to 7,000 unique devices detected per day (up from 1500 to 3,000 average).