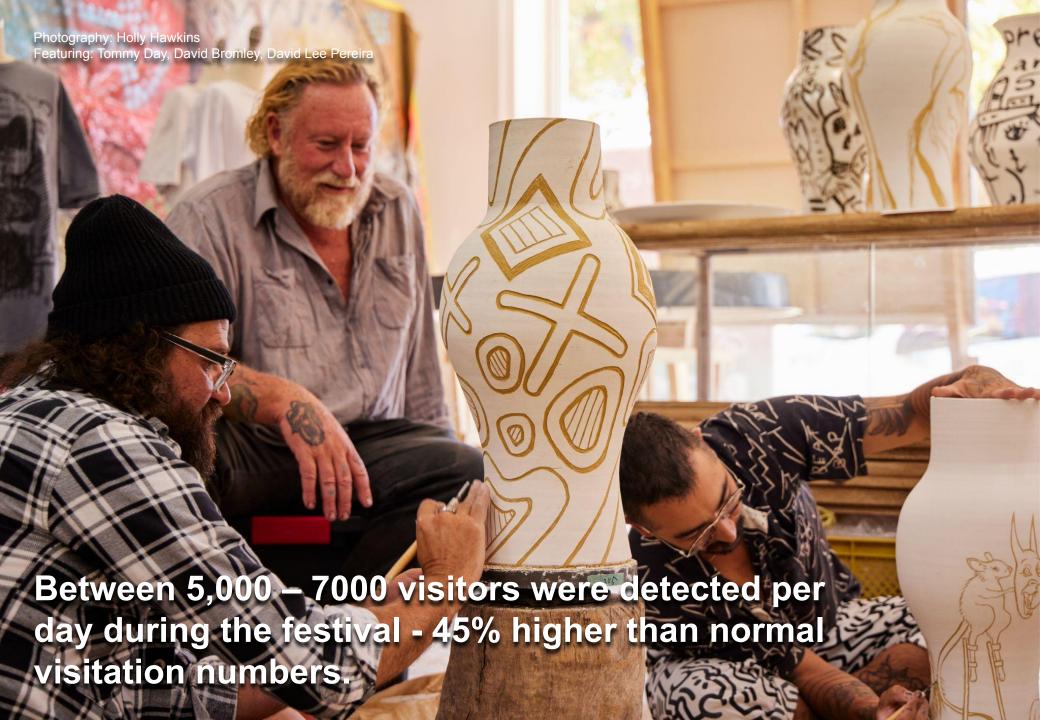

## 2024 Visitation and Spend

 Visitation during the Benalla Street Art Festival increased significantly with 5,500 to 7,000 unique devices detected per day (up from 1500 to 3,000 average).