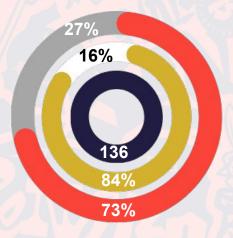

## 2024 Visitation and Spend

 Visitation during the Benalla Street Art Festival increased significantly with 5,500 to 7,000 unique devices detected per day (up from 1500 to 3,000 average).