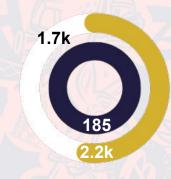

### **Digital Programme (Issuu)**

- 4,878 Impressions
- 2,453 Reads
- 3:02 avg. read time

- Downloads
- Mobile access
- Desktop access
- Website embed
- Issuu Access Direct