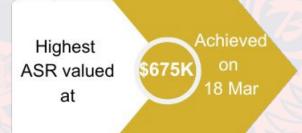

#### Over a 244 day period:

- Cumulative potential reach of 3.9M
- Advertising Sales Revenue (ASR) of AUD \$4.8M
- Most effective medium online

TV