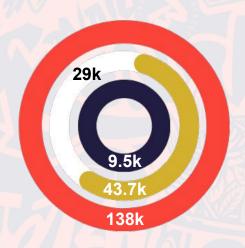

#### **Facebook**

1 Sep 2023 – 31 Mar 2024

- Visits
- Reach
- Paid Reach
- Paid Impressions