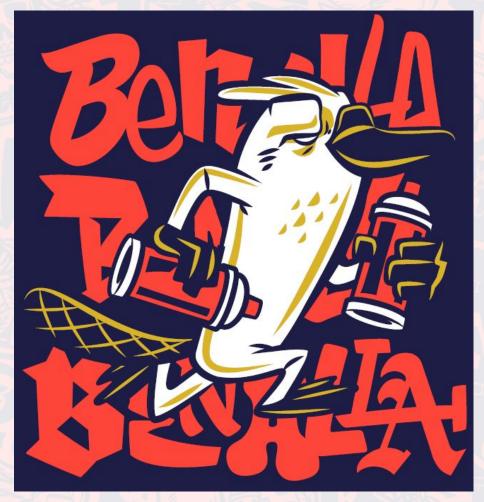

## Benalla - See the art in everything

In mid-2014, a small group of Benalla business-minded people conceived the notion of a street art festival, envisioning Benalla as the regional street art capital of Australia in a decade.

This ambitious vision materialised within a mere three months exceeding expectations, following the festival's inaugural event in 2015. The festival, which created over 80+ contemporary murals over five years across Benalla and its rural villages, unfortunately faced cancellation in 2020 due to the impacts of COVID.

The Benalla Street Art Festival stands as a symbol of both economic and community development, instilling optimism and pride across generations.

The 2025 Benalla Street Art Festival is poised to be a vibrant celebration of arts and culture, showcasing accessibility, diversity and inclusion.

### Be part of supporting Australia's premiere regional street art event

The Benalla Street Art Festival, **returning April 11-13**, promises a captivating experience for art enthusiasts and visitors alike. This annual event transforms the city into a vibrant outdoor gallery, showcasing the talents of local and internationally renowned street artists.